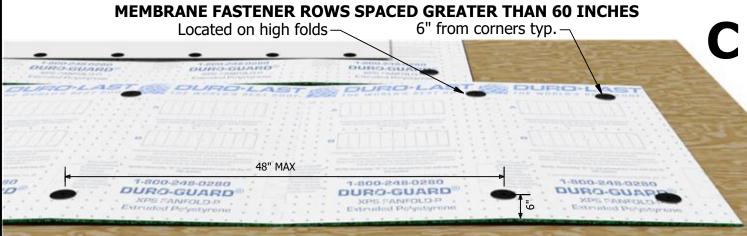

Regardless of membrane fastener row direction, fasten according to drawing C.

Note: Do not overdrive the fasteners. overdriven fasteners might crush the fan fold

board or tear the facer.

| REVISED:  | 10/03/17 | GENERAL DETAL FOR MECHANICALLY FASTENED SYSTEMS |
|-----------|----------|-------------------------------------------------|
| PREVIOUS: | 10/14/16 | DURO-GUARD® FAN FOLD FASTENING                  |
| SCALE:    | NONE     | NEW CONSTRUCTION OR RE-ROOF                     |