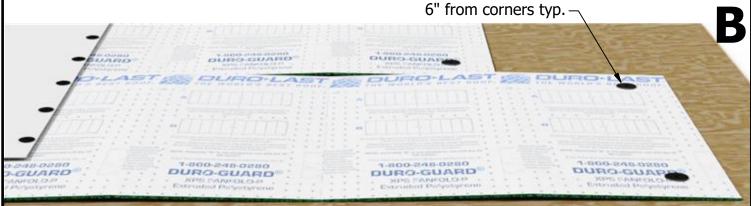

## **MEMBRANE FASTENER ROWS SPACED 60 INCHES OR LESS**

If membrane fastener rows run parallel to 50-ft board dimension, fasten according to drawing A.

If membrane fastener row run perpendicular to 50-ft board dimension, fasten according to drawing B.