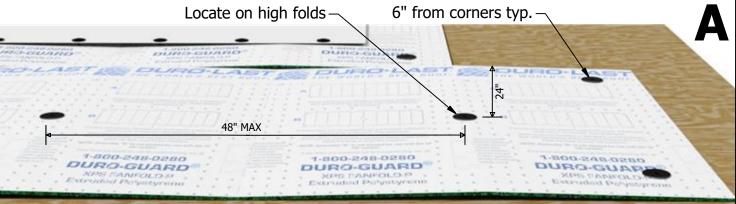

## **MEMBRANE FASTENER ROWS SPACED 60 INCHES OR LESS**

If membrane fastener rows run parallel to 50-ft board dimension, fasten according to drawing A.

If membrane fastener row run perpendicular to 50-ft board dimension, fasten according to drawing B.