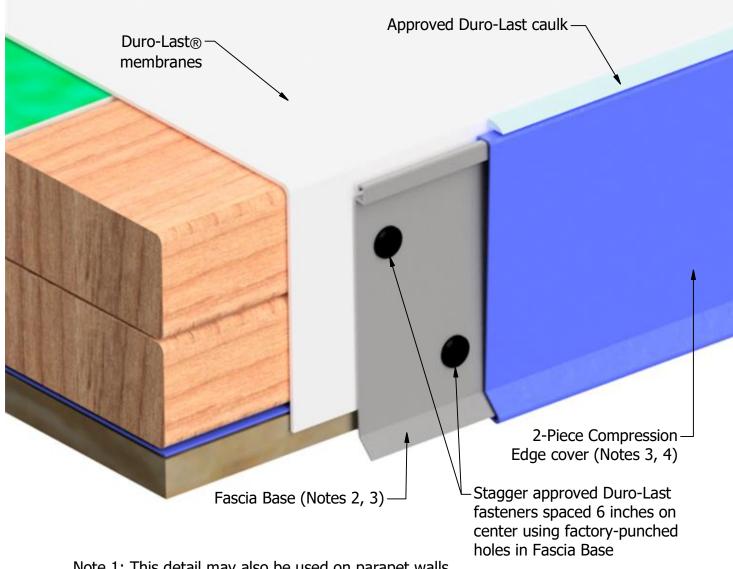

Note 1: This detail may also be used on parapet walls.

Note 2: A 1/4-inch gap is required between sections of Fascia Base.

Note 3: Joints in Fascia Base must be offset by a minimum of 12 inches from joints in 2-Piece Compression Edge cover.

Note 4: Install adjacent sections of 2-Piece Compression Edge cover over expansion tabs and allow for 1/8-inch gap between overlapping sections. Refer to Detail Drawing 3110.

Note 5: The Fascia System is not to be used as a gravel/water stop. Fascia System and caulk must be located below roof line.

| REVISED:  | 12/7/17  | METAL EDGE DETAIL FOR MECHANICALLY FASTENED SYSTMES |
|-----------|----------|-----------------------------------------------------|
| PREVIOUS: | 07/21/17 | 3 TO 8-INCH FASCIA BASE                             |
| SCALE:    | NONE     | NEW CONSTRUCTION OR RE-ROOF                         |