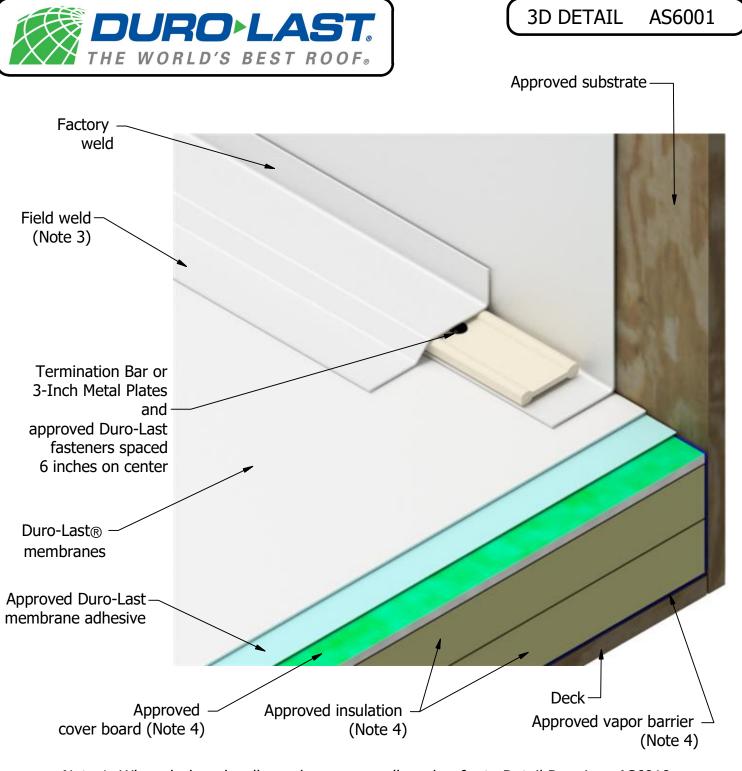

- Note 1: When deck and wall membranes are adhered, refer to Detail Drawings AS6010 and AS6011.
- Note 2: Minimum termination height is 8 inches above finished roof deck. Refer to Detail Drawing 6010 for tab spacing requirements.
- Note 3: All field welds shall be a minimum of 1-1/2 inches wide.
- Note 4: Refer to specifications for vapor barrier, insulation and cover board requirements.

| REVISED:  | 03/28/24 | EDGE DETAIL FOR ADHERED SYSTEMS                |
|-----------|----------|------------------------------------------------|
| PREVIOUS: | 08/07/17 | MECHANICALLY FASTENED WALL FLASHING - OPTION 2 |
| SCALE:    | NONE     | NEW CONSTRUCTION OR RE-ROOF                    |