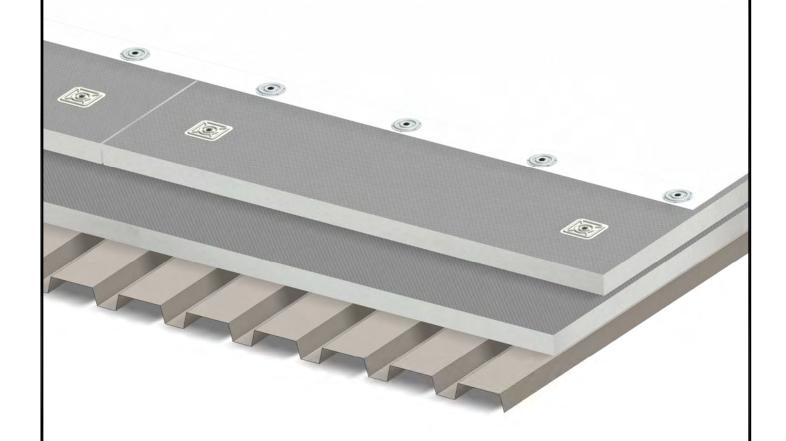

# **Duro-Last Roof Assembly Description**

### Duro-Last® membranes

Attachment: Mechanically fastened with approved Duro-Last plates/fasteners.

## Duro-Guard® ISO II

Attachment: Mechanically fastened with approved Duro-Last plates/fasteners.

## Duro-Guard ISO II

Attachment: Loosely laid.

#### Steel deck

#### **SAMPLE DRAWING ONLY**

Refer to the Duro-Last website for specifications and installation instructions.

| REVISED:  | N/A        | GENERAL MECHANICALLY FASTENED DETAIL |
|-----------|------------|--------------------------------------|
| PREVIOUS: | 05/22/2023 | STEEL DECK                           |
| SCALE:    | NONE       | NEW CONSTRUCTION OR RE-ROOF          |