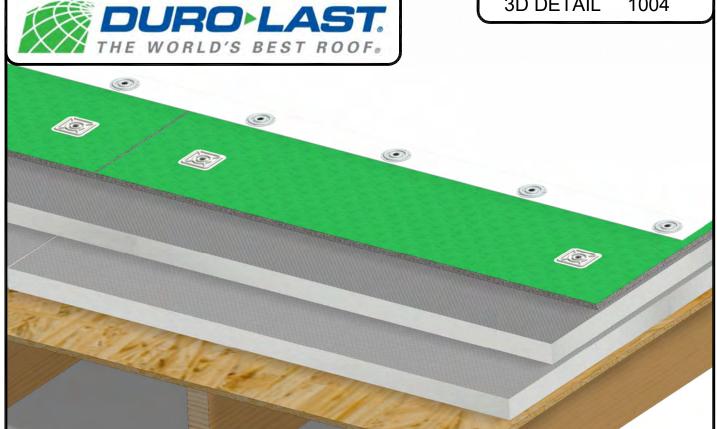

## **Duro-Last Roof Assembly Description**

**Duro-Last® membranes** 

Attachment: Mechanically fastened with approved Duro-Last plates/fasteners.

**Duro-Guard® cover board** 

Attachment: Mechanically fastened with approved Duro-Last plates/fasteners.

**Duro-Guard ISO II** 

Attachment: Loosely laid.

**Duro-Guard ISO II** 

Attachment: Loosely laid.

Wood deck

## **SAMPLE DRAWING ONLY**

Refer to the Duro-Last website for specifications and installation instructions.

| REVISED:  | N/A        | GENERAL MECHANICALLY FASTENED DETAIL |
|-----------|------------|--------------------------------------|
| PREVIOUS: | 05/22/2023 | WOOD DECK                            |
| SCALE:    | NONE       | NEW CONSTRUCTION OR RE-ROOF          |