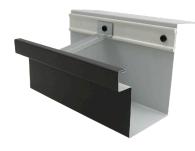

## **DESCRIPTION:**

Duro-Last offers four box-style gutter profiles in three sizes each. Support straps are provided based on 30" centers.

- Front edge of gutter is 2" lower than the back edge.
- Internal splice plates eliminate the need to completely rivet sections together.
- Riveted inside and outside miters can be fabricated to any angle.
- Roof flanges can be bent to accommodate various roof pitches or eliminated altogether.
- Custom sizes and profiles are available.
- LEED® compliant.

Duro-Last offers a finish and substrate warranty.

DX - Style

EX - Style

LX - Style

MX - Style

| Material               | Gauge    | Finish         |
|------------------------|----------|----------------|
| Aluminum               | .040     | Mill or Kynar® |
| Stainless Steel        | 24-gauge | N/A            |
| Bonderized Steel       | 24-gauge | N/A            |
| Galvalume <sup>®</sup> | 24-gauge | Mill or Kynar® |
| Copper                 | 16 oz.   | Mill           |