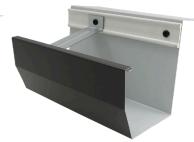

## **DESCRIPTION:**

Duro-Last offers four box-style gutter profiles in three sizes each. Support straps are provided based on 30" centers.

- Front edge of gutter is 2" lower than the back edge.
- Internal splice plates eliminate the need to completely rivet sections together.
- Riveted inside and outside miters can be fabricated to any angle.
- Roof flanges can be bent to accommodate various roof pitches or eliminated altogether.
- Custom sizes and profiles are available.
- LEED® compliant.