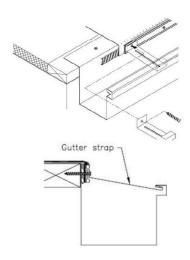

## **INSTALLATION:**

- 1. Install in accordance with Duro-Last Details #2091 and #3025.
- 2. Any deviation from the requirements set forth in detail drawings must be preapproved, in writing, by the Duro-Last Technical Department.

## **DESCRIPTION:**

Duro-Last offers four box-style gutter profiles in three sizes each. Support straps are provided based on 30" centers.

- Front edge of gutter is 2" lower than the back edge.
- Internal splice plates eliminate the need to completely rivet sections together.
- Riveted inside and outside miters can be fabricated to any angle.
- Roof flanges can be bent to accommodate various roof pitches or eliminated altogether.
- Custom sizes and profiles are available.
- LEED® compliant.