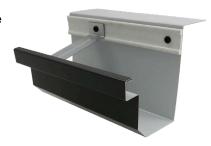

## **DESCRIPTION:**

Duro-Last offers four box-style gutter profiles in three sizes each. Support straps are provided based on 30" centers.

- Front edge of gutter is 2" lower than the back edge.
- Internal splice plates eliminate the need to completely rivet sections together.
- Riveted inside and outside miters can be fabricated to any angle.
- Roof flanges can be bent to accommodate various roof pitches or eliminated altogether.
- Custom sizes and profiles are available.
- LEED® compliant.

Duro-Last offers a finish and substrate warranty.

DX - Style

EX - Style

LX - Style

MX - Style

| Material               | Gauge    | Finish         |
|------------------------|----------|----------------|
| Aluminum               | .040     | Mill or Kynar® |
| Stainless Steel        | 24-gauge | N/A            |
| Bonderized Steel       | 24-gauge | N/A            |
| Galvalume <sup>®</sup> | 24-gauge | Mill or Kynar® |
| Copper                 | 16 oz.   | Mill           |