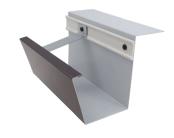

## **DESCRIPTION:**

Duro-Last offers four box-style gutter profiles in three sizes each. Support straps are provided based on 30" centers.

- Front edge of gutter is 2" lower than the back edge.
- Internal splice plates eliminate the need to completely rivet sections together.
- Riveted inside and outside miters can be fabricated to any angle.
- Roof flanges can be bent to accommodate various roof pitches or eliminated altogether.
- Custom sizes and profiles are available.
- LEED® compliant.

Duro-Last offers a finish and substrate warranty.

DX - Style

EX - Style

LX - Style

MX - Style

| Material               | Gauge    | Finish         |
|------------------------|----------|----------------|
| Aluminum               | .040     | Mill or Kynar® |
| Stainless Steel        | 24-gauge | N/A            |
| Bonderized Steel       | 24-gauge | N/A            |
| Galvalume <sup>®</sup> | 24-gauge | Mill or Kynar® |
| Copper                 | 16 oz.   | Mill           |